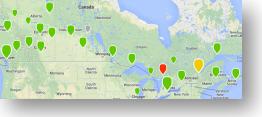

#### User-friendly, web-based dashboard provides powerful real-time network data and analytics

- Search for users by device type (iPad, Android etc.)
- Locate clients across multiple sites with Google Maps integration
- Monitor client or organisation application usage
- Access network summary reports