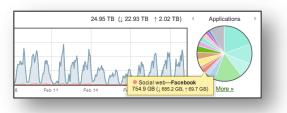

### **Dedicated web-based dashboard**

#### User-friendly, web-based dashboard provides powerful real-time network data and analytics

- Search for users by device type (iPad, Android etc.)
- Locate clients across multiple sites with Google Maps integration
- Monitor client or organisation application usage
- Access network summary reports